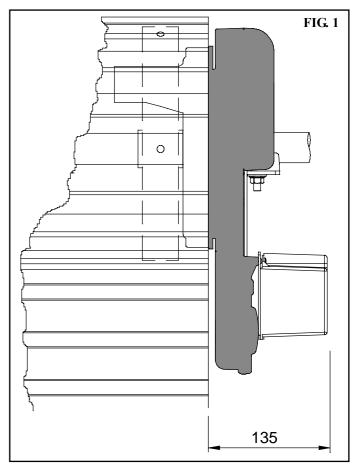

### Allow 135mm minimum side-room from edge of door curtain.

**NOTE:** Read all instructions before proceeding with installation.