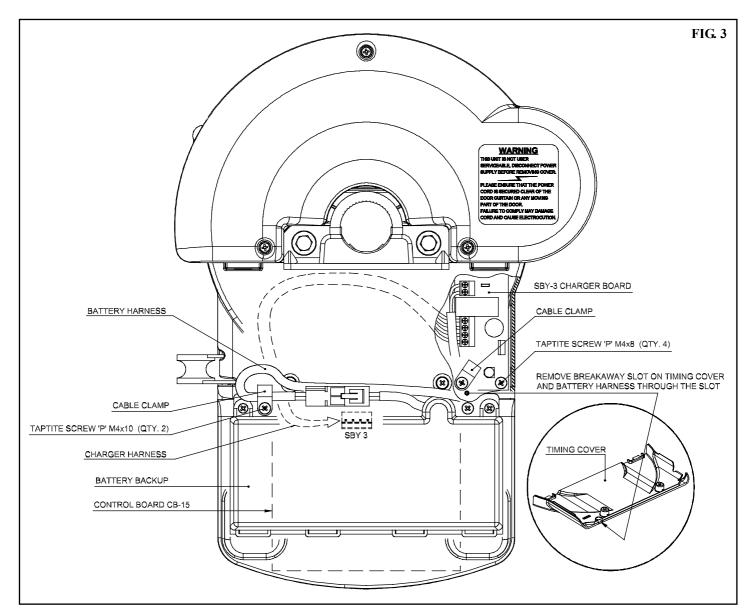

#### INSTALLATION

- 1. Disconnect power to the opener and disengage motor.
- 2. Remove timing cover and light diffuser.
- 3. Remove cable clamp and screw (Fig. 2). Retain cable clamp for later use.
- 4. Mount the Charger Board SBY-3 on base and secure with four (4) Taptite 'P' M4 x 8 screws.
- 5. Secure lower left corner with cable clamp holding brown transformer wires.
- 6. Feed 4-Wire Harness around timing assembly, through opening and plug into SBY-3 connector control board (Fig. 2).
- 7. Remove breakaway slot on timing cover.
- 8. Feed 2-wire battery harness through slot and replace timing coverand secure in place with screws.
- 9. Mount battery back up kit onto support chassis and secure right side screw first (charger board side).
- 10. Position 2-wire battery harness neatly and secure left side of battery kit with cable clamp.

**Warning:** After Step 11 the opener may become active (even when power is off). This is a result of a residual charge in the batteries. This will only occur if batteries still hold some charge.

- 11. Connect battery harness together (Fig. 3).
- 12. Reconnect power and re-engage the motor.