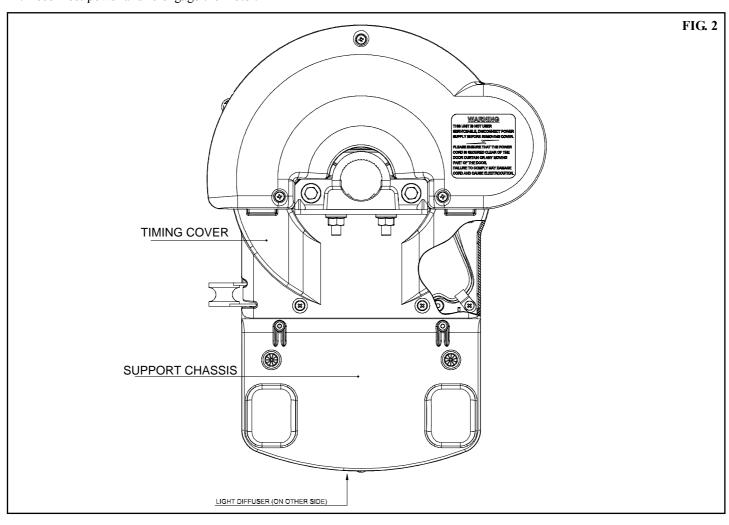

#### INSTALLATION

- 1. Disconnect power to the opener and disengage motor.
- 2. Remove timing cover and light diffuser.
- 3. Remove cable clamp and screw (Fig. 2). Retain cable clamp for later use.
- 4. Mount the Charger Board SBY-3 on base and secure with four (4) Taptite 'P' M4 x 8 screws.
- 5. Secure lower left corner with cable clamp holding brown transformer wires.
- 6. Feed 4-Wire Harness around timing assembly, through opening and plug into SBY-3 connector control board (Fig. 2).
- 7. Remove breakaway slot on timing cover.
- 8. Feed 2-wire battery harness through slot and replace timing coverand secure in place with screws.
- 9. Mount battery back up kit onto support chassis and secure right side screw first (charger board side).
- 10. Position 2-wire battery harness neatly and secure left side of battery kit with cable clamp.