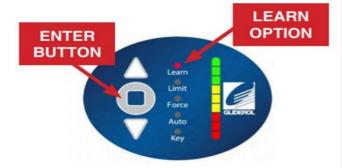

## **Programming your Remote** into the Opener

- Press and hold the "Enter" for two seconds to access the operator menu.
- 2. Use the arrow keys to select the Learn option, and press enter. The unit will beep 3x.

**Note:** Pressing the enter button for 5 seconds or more will erase all handset data from your operator - be careful not to press the enter key for longer than neccessary

- 3. Press any button on the remote. The motor will beep once if successful.
- 4. Allow 3 seconds for the unit to exit setup mode. Your remote will then be ready for operation!

## **Clearing the Codes from your Motor**

- 1. Press and hold the enter button for 5 seconds.
- 2. Test if your remote no longer operates the motor.