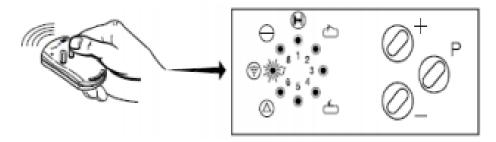

2. Press several times the button P until LED 7 flashes.

3. Press the button on your new remote until the LED 7 flashes fast.

- 4. Press the P button and release it. Wait 10 seconds.
- 5. Your new remote is programmed.