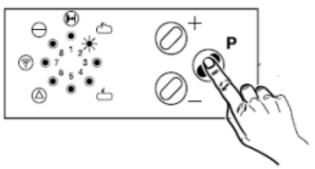

## **Programming with the Receiver**

**Warning:** Please use this type of programming only if you do not have a functional remote left. This programming method deletes all already programmed remotes.

1. Press and hold the P button on the receiver until the LED 2 flashes.