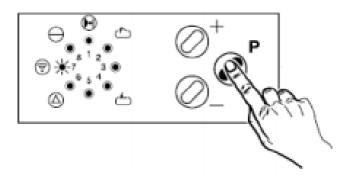

2. Press several times the button P until LED 7 flashes.

3. Press the button on your new remote until the LED 7 flashes fast.

- 4. Press the P button and release it. Wait 10 seconds.
- 5. Your new remote is programmed.