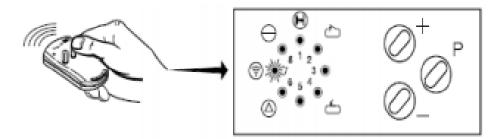

## **Programming with the Receiver**

**Warning:** Please use this type of programming only if you do not have a functional remote left. This programming method deletes all already programmed remotes.

1. Press and hold the P button on the receiver until the LED 2 flashes.

2. Press several times the button P until LED 7 flashes.

3. Press the button on your new remote until the LED 7 flashes fast.

- 4. Press the P button and release it. Wait 10 seconds.
- 5. Your new remote is programmed.