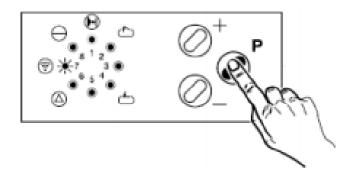

## **Programming with the Receiver**

**Warning:** Please use this type of programming only if you do not have a functional remote left. This programming method deletes all already programmed remotes.

1. Press and hold the P button on the receiver until the LED 2 flashes.

2. Press several times the button P until LED 7 flashes.

3. Press the button on your new remote until the LED 7 flashes fast.

- 4. Press the P button and release it. Wait 10 seconds.
- 5. Your new remote is programmed.