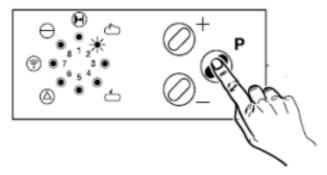

## **Programming with the Receiver**

**Warning:** Please use this type of programming only if you do not have a functional remote left. This programming method deletes all already programmed remotes.

1. Press and hold the P button on the receiver until the LED 2 flashes.

2. Press several times the button P until LED 7 flashes.

3. Press the button on your new remote until the LED 7 flashes fast.

- 4. Press the P button and release it. Wait 10 seconds.
- 5. Your new remote is programmed.