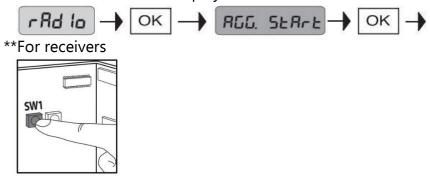

# Memorizing on control unit / receiver

- 1. Press ON button for 5 seconds or wait until the Red LED turn on.
- 2. Enter the channel number that you will save the new code 4x. (Ch 1: 1111 or Ch 2: 2222 or Ch 3: 3333)
- 3. Press ON button again until Red LED flashes.
- 4. \*\*For control units with display

5. Press ON button until Green LED flash 2x.