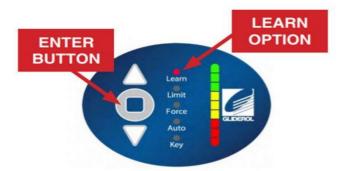

## **Programming your Remote into the Opener**

- Press and hold the "Enter" for two seconds to access the operator menu.
- 2. Use the arrow keys to select the Learn option, and press enter. The unit will beep 3x.
- Press any button on the remote. The motor will beep once if successful.

**Note:** Pressing the enter button for 5 seconds or more will erase all handset data from your operator - be careful not to press the enter key for longer than neccessary

4. Allow 3 seconds for the unit to exit setup mode. Your remote will then be ready for operation!

## **Clearing the Codes from your Motor**

- 1. Press and hold the enter button for 5 seconds.
- 2. Test if your remote no longer operates the motor.